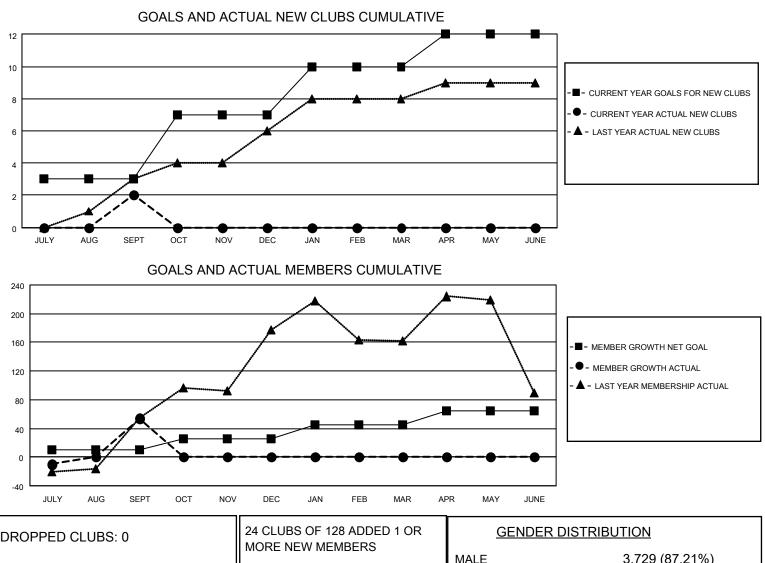

## LOCATION INDIA

District 318 C

Results as of: 9/30/2021

| Clubs                 |               |           |               | Members               |                          |                         |                                                    |
|-----------------------|---------------|-----------|---------------|-----------------------|--------------------------|-------------------------|----------------------------------------------------|
| RESULTS FOR 2021-2022 |               |           |               | RESULTS FOR 2021-2022 |                          |                         |                                                    |
| QUARTER               | NEW CLUB GOAL | NEW CLUBS | DROPPED CLUBS | QUARTER ME            | EMBER GROWTH NET<br>GOAL | MEMBER GROWTH<br>ACTUAL | DROPPED<br>MEMBERS ACTUAL<br>(including transfers) |
| JULY/AUG/SEPT         | 3             | 2         | 0             | JULY/AUG/SEPT         | 10                       | 112                     | 54                                                 |
| OCT/NOV/DEC           | 4             | 0         | 0             | OCT/NOV/DEC           | 15                       | 0                       | 0                                                  |
| JAN/FEB/MAR           | 3             | 0         | 0             | JAN/FEB/MAR           | 20                       | 0                       | 0                                                  |
| APR/MAY/JUNE          | 2             | 0         | 0             | APR/MAY/JUNE          | 20                       | 0                       | 0                                                  |

| DROPPED CLUBS: 0 |    | MORE NEW MEMBERS          | <u>GENDER DISTRIBUTION</u>          |                |  |
|------------------|----|---------------------------|-------------------------------------|----------------|--|
|                  |    |                           | MALE                                | 3,729 (87.21%) |  |
|                  |    |                           | FEMALE                              | 547 (12.79%)   |  |
| DROPPED MEMBERS  |    |                           | NON BINARY                          | 0 (0.00%)      |  |
|                  | 4  |                           | PREFER NOT TO ANSWER                | 0 (0.00%)      |  |
| DECEASED         | I  |                           |                                     |                |  |
| CLUB CANCELLED   | 0  | CLICK HERE FOR CUMULATIVE | TOTAL FAMILY UNIT MEMBERS           | 3 1,048        |  |
| OTHER            | 53 | MEMBERSHIP DATA           |                                     |                |  |
| TOTAL            | 54 |                           | FAMILY MEMBERS PAYING HALF DUES 556 |                |  |
|                  |    |                           |                                     |                |  |
|                  |    | J                         |                                     |                |  |